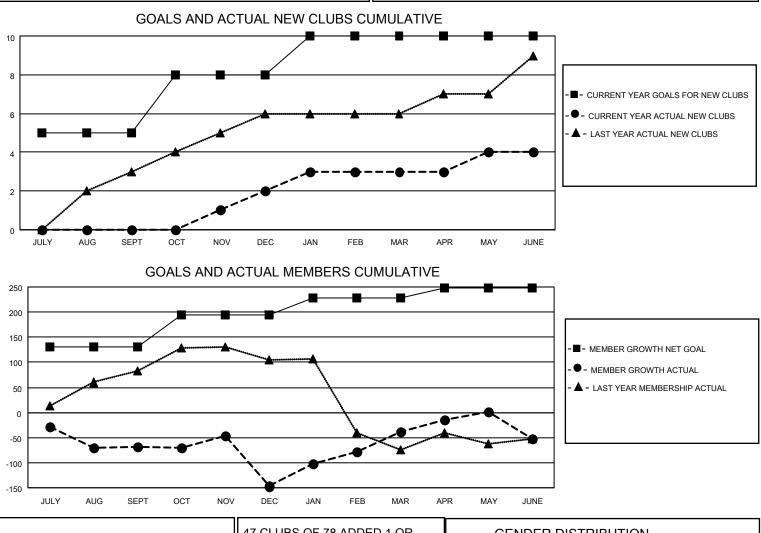

## MONTHLY MEMBERSHIP PROGRESS REPORT

## LOCATION REP OF SRI LANKA

District 306 A1

Results as of: 6/30/2022

| Clubs                 |               |           |               | Members               |                        |                         |                                                    |
|-----------------------|---------------|-----------|---------------|-----------------------|------------------------|-------------------------|----------------------------------------------------|
| RESULTS FOR 2021-2022 |               |           |               | RESULTS FOR 2021-2022 |                        |                         |                                                    |
| QUARTER               | NEW CLUB GOAL | NEW CLUBS | DROPPED CLUBS | QUARTER MEME          | BER GROWTH NET<br>GOAL | MEMBER GROWTH<br>ACTUAL | DROPPED<br>MEMBERS ACTUAL<br>(including transfers) |
| JULY/AUG/SEPT         | 5             | 0         | 4             | JULY/AUG/SEPT         | 130                    | 34                      | 100                                                |
| OCT/NOV/DEC           | 3             | 2         | 4             | OCT/NOV/DEC           | 64                     | 77                      | 150                                                |
| JAN/FEB/MAR           | 2             | 1         | 0             | JAN/FEB/MAR           | 34                     | 162                     | 15                                                 |
| APR/MAY/JUNE          | 0             | 1         | 0             | APR/MAY/JUNE          | 20                     | 154                     | 137                                                |